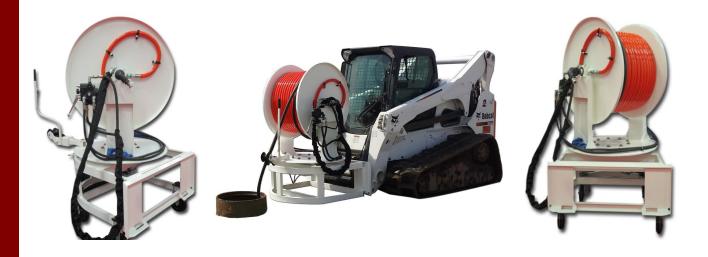

## EASEMENT REEL

Our Easement Reel provides a low cost alternative to self-powered easement machines. You are able to utilize equipment you already own and maintain while allowing you access to jobs in more rugged terrain. This Reel also provides better stabilization when attached to a skid loader than standard easement machines.

## FEATURES:

- Reel with 600 feet of 1" Hose
- Holds 800 feet of 3/4" Hose
- Variable Hose Reel Speed Control
- 270 degree Lockable Rotating Reel
- Manual Lever Rewind
- Universal Attachment for Skid Loaders
- 3 inch channel steel frame
- Powder Coat Finish—Standard White (Custom Colors Available Addl. Cost May Apply)
- Standard Hydraulic Quick Couplers with Pressure Relief
- Hydraulic Center Flow Valve

## Options: Footage Counter

FOR MORE INFORMATION CONTACT:

7627 Richter Road Mascoutah, IL 62258 (618) 566-3003 www.midwestvacproducts.com

CUSTOM SIZES AVAILABLE